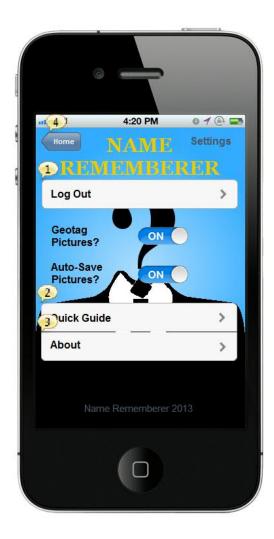

### Page: Settings Page

#### Links to other pages

1 on Click goes to Log In Screen,

2 on Click goes to Quick Guide,

**3** on Click goes to About Page,