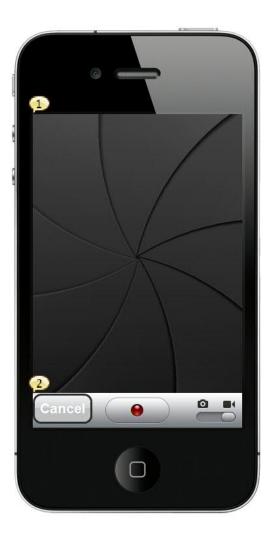

# Page: Viewfinder

# Links to other pages

1 on Click goes to Processing Screen,