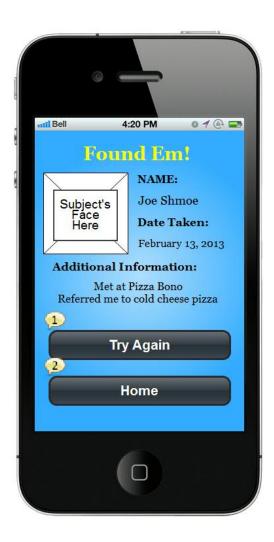

#### Page: Face Found Screen

### Links to other pages

1 on Click goes to Viewfinder,