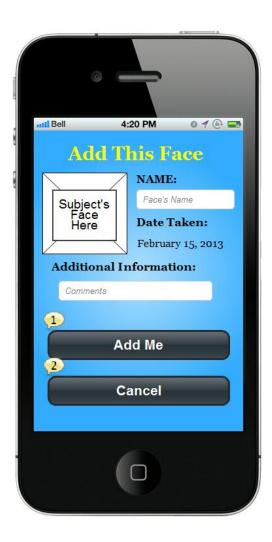

#### Page: New Face Screen

### Links to other pages

1 on Click goes to Face Bank Page,