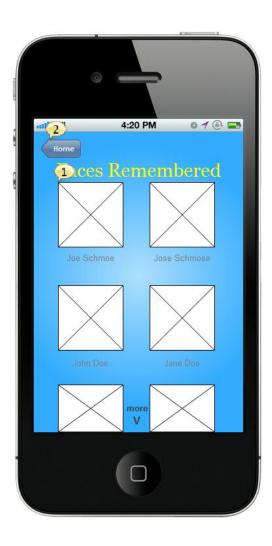

# Page: Face Bank Page

### Links to other pages

1 on Click goes to Face Found Screen,