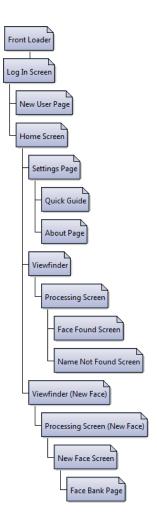

# Site Map

# Page: Front Loader

# Links to other pages

1 on Click goes to Log In Screen,

### Page: Log In Screen

### Links to other pages

1 on Click goes to New User Page,

#### Page: New User Page

### Links to other pages

1 on Click goes to Home Screen,

2 on Click goes to Log In Screen,

#### Page: Home Screen

#### Links to other pages

1 on Click goes to Settings Page,

2 on Click goes to Viewfinder,

3 on Click goes to Viewfinder (New Face),

# Page: Viewfinder

# Links to other pages

1 on Click goes to Processing Screen,

# Page: Processing Screen

# Links to other pages

1 on Click goes to Face Found Screen,

2 on Click goes to Name Not Found Screen,

**3** on Click goes to Viewfinder,

# Page: Viewfinder (New Face)

# Links to other pages

1 on Click goes to Processing Screen (New Face),

# Page: Processing Screen (New Face)

# Links to other pages

1 on Click goes to New Face Screen,

2 on Click goes to Viewfinder,

#### Page: Name Not Found Screen

#### Links to other pages

1 on Click goes to Viewfinder,

2 on Click goes to New Face Screen,

#### Page: New Face Screen

### Links to other pages

1 on Click goes to Face Bank Page,

#### Page: Face Found Screen

### Links to other pages

1 on Click goes to Viewfinder,

# Page: Face Bank Page

### Links to other pages

1 on Click goes to Face Found Screen,

### Page: Settings Page

#### Links to other pages

1 on Click goes to Log In Screen,

2 on Click goes to Quick Guide,

**3** on Click goes to About Page,

### Page: Quick Guide

#### Links to other pages

1 on Click goes to Settings Page,

### Page: About Page