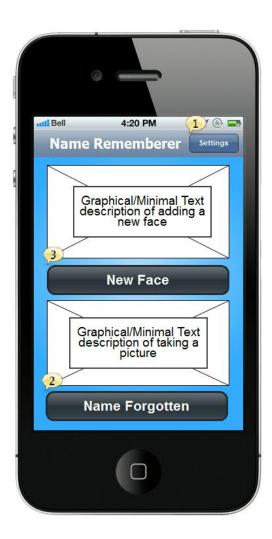

#### Page: Home Screen

#### Links to other pages

1 on Click goes to Settings Page,

2 on Click goes to Viewfinder,

3 on Click goes to Viewfinder (New Face),