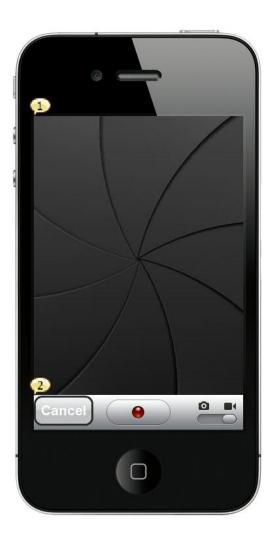

# Page: Viewfinder (New Face)

# Links to other pages

1 on Click goes to Processing Screen (New Face),